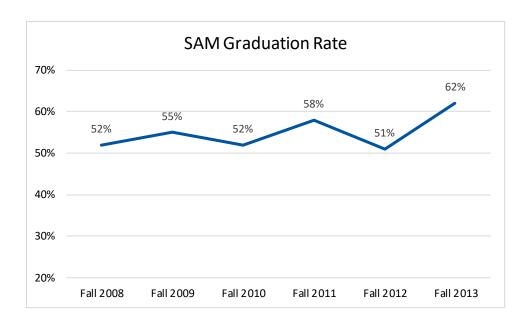

## Year-to-Year Comparison, All students

| Cohort    | Total Students | Graduated | Enrolled | Transferred | Unknown |
|-----------|----------------|-----------|----------|-------------|---------|
| Fall 2013 | 229            | 62%       | 1%       | 17%         | 20%     |
| Fall 2012 | 236            | 51%       | 0%       | 29%         | 20%     |
| Fall 2011 | 249            | 58%       | 1%       | 24%         | 17%     |
| Fall 2010 | 241            | 52%       | 0%       | 23%         | 25%     |
| Fall 2009 | 235            | 55%       | 0%       | 26%         | 19%     |
| Fall 2008 | 219            | 52%       | 1%       | 36%         | 11%     |