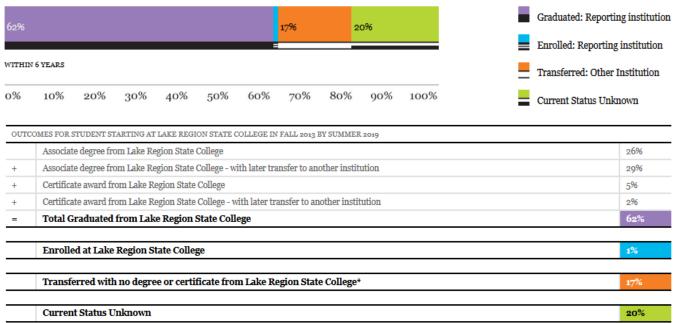

### First-time-at-Institution, All students

LRSC reported 229 students in this cohort. Of those 229 students, 141 graduated, 2 are still enrolled, 40 transferred with no degree from LRSC, and 46 did not earn a degree nor did they transfer (current status unknown).

|   | Associate degree from Lake Region State College                                               | 27- |
|---|-----------------------------------------------------------------------------------------------|-----|
|   | Associate degree from Lake Region State College - with later transfer to another institution  | 29  |
| + | Certificate award from Lake Region State College                                              | 5%  |
| + | Certificate award from Lake Region State College - with later transfer to another institution | 2%  |
| - | Total Graduated from Lake Region State College                                                | 63  |
|   |                                                                                               |     |
|   | Enrolled at Lake Region State College                                                         | 1%  |