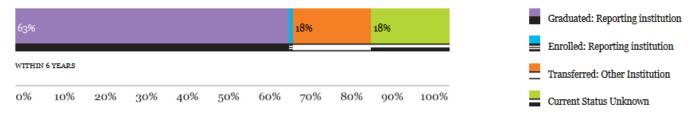

#### First-time-at-Institution, Full-time students

LRSC reported 201 students in this cohort. Of those 201 students, 127 graduated, 2 were still enrolled, 37 transferred with no degree from LRSC, and 35 did not earn a degree nor did they transfer (current status unknown).