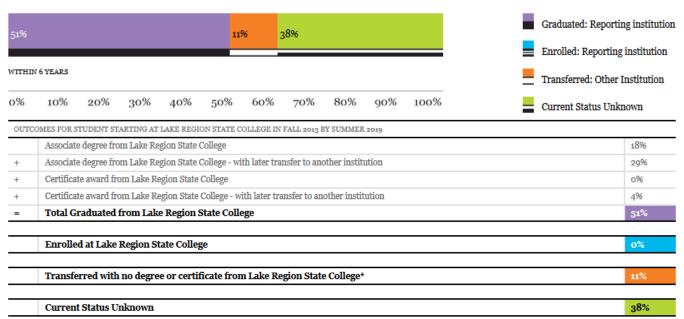

#### First-time-at-Institution, Part-time students

LRSC reported 28 students in this cohort. Of those 28 students, 14 graduated, 0 are still enrolled, 3 transferred with no degree from LRSC, and 11 did not earn a degree nor did they transfer (current status unknown).